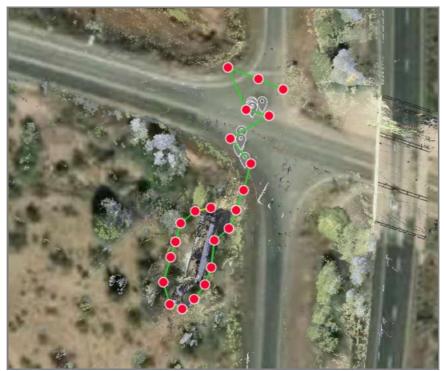

|   | ARIZONA CRASH REPORT                                                                                                             |    |     |    |     |   |     |   |    | RE | POR | TID |      |     |   |   |        |     |     |   | Agency Report Number |
|---|----------------------------------------------------------------------------------------------------------------------------------|----|-----|----|-----|---|-----|---|----|----|-----|-----|------|-----|---|---|--------|-----|-----|---|----------------------|
|   | OCCUPANT SUPPLEMENT                                                                                                              | YE | EAR | MO | NTH |   | DAY |   | HO | UR |     |     | NCIC | NO. |   |   | OFFICE | RID | NO. |   | I22052126            |
| 1 | POLICE ONLY – FORWARD COPY TO<br>ADOT TRAFFIC RECORDS SECTION, 064R<br>206 S. 17 <sup>TH</sup> AVE., PHOENIX, ARIZONA 85007-3233 | 2  | 2   | 0  | 9   | 1 | 8   | 1 | 4  | 1  | 8   | 0   | 7    | 9   | 9 | 0 | 1 0    | 8   | 9   | 8 |                      |