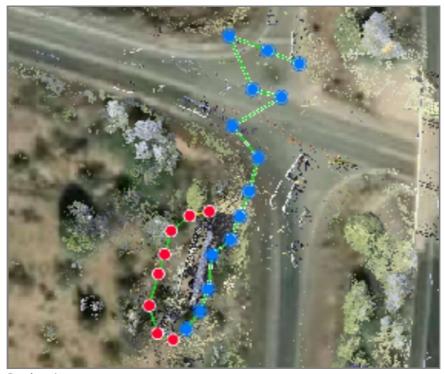

|   | ARIZONA CRASH REPORT                                                                                                             |    |     |    |     |   |     |   |    | RE | POR | TID |      |     |   |   |        |     |     |   | Agency Report Number |
|---|----------------------------------------------------------------------------------------------------------------------------------|----|-----|----|-----|---|-----|---|----|----|-----|-----|------|-----|---|---|--------|-----|-----|---|----------------------|
|   | OCCUPANT SUPPLEMENT                                                                                                              | YE | EAR | MO | NTH |   | DAY |   | HO | UR |     |     | NCIC | NO. |   |   | OFFICE | RID | NO. |   | I22052126            |
| 1 | POLICE ONLY – FORWARD COPY TO<br>ADOT TRAFFIC RECORDS SECTION, 064R<br>206 S. 17 <sup>TH</sup> AVE., PHOENIX, ARIZONA 85007-3233 | 2  | 2   | 0  | 9   | 1 | 8   | 1 | 4  | 1  | 8   | 0   | 7    | 9   | 9 | 0 | 1 0    | 8   | 9   | 8 |                      |